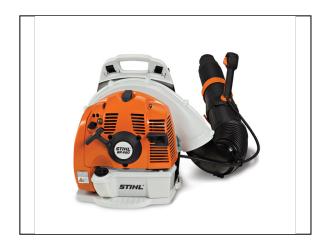

## STIHL BR 450 Backpack Blower

Simplify your workday with this easy-to-use and affordable professional backpack blower. Equipped with a powerful 2-stroke engine, the STIHL BR 450 has all the power you need in a convenient package. Use it for a range of applications, from managing large properties and tree-heavy lots to seasonal leaf cleanup. The low-emission engine boasts high-quality power, with a blowing force approaching that of our BR 600 model. Designed with the operator in mind, the unit features an easily adjustable tube that can adapt to different operator heights and application needs. And the control handle can also be adjusted for ideal comfort without tools. Additional features include a semi-automatic choke for a simplified starting procedure as well as improved ergonomic design elements for increased user comfort. Whether maintaining a residential or commercial property, the BR 450 is up to your landscaping demands.