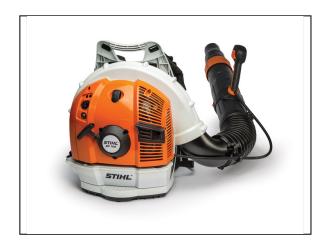

## STIHL BR 700 Backpack Blower

The STIHL BR 700 is a high output professional blower able to clear piles of wet leaves and reduce bottom-line costs with its fuel-efficient engine. Professionals will love the adaptive design features, including an adjustable telescopic tube to accommodate users of different heights, as well as the control handle that quickly adjusts with the snap of a lever, no tools required, to provide the most comfortable position. For further convenience, this blower comes with a semi-automatic choke for smooth and easy starts. Designed with an optimal power-to-weight ratio, the BR 700 combines power and portability so you can get the job done whenever, wherever.