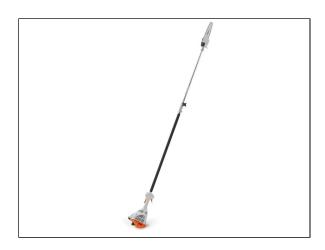

## **STIHL HT 56 C-E Pole Pruner**

Don't let overgrown branches loom over your property. Prune them with the redesigned STIHL HT 56 C-E pole pruner. It features a lightweight gearbox that enhances maneuverability and user comfort. It also features an inside (left-hand) guide bar and saw chain mounting system, providing a better view of cutting. Starting is nearly effortless thanks to STIHL Easy2Start<sup>TM</sup> technology – just give it a light pull and hear the engine come to life. The pruner also includes a unique, two-piece shaft design for easy storage and transport. It's a great addition to your landscaping arsenal, all for an affordable price.