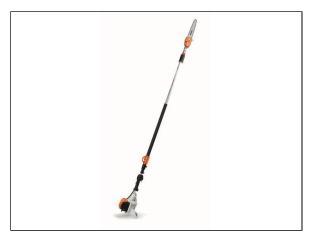

## **STIHL HT 105 Pole Pruner**

Built-in America\*, the HT 105 Pole Pruner is designed to help pros tackle low-hanging and high branches while also minimizing operator fatigue and maximizing cutting precision. Its new lightweight square shaft, telescoping increases rigidity while extending to a variety of heights and easily locks into position, allowing you to prune high branches with ease thanks to its lightweight design. With its semi-automatic choke lever, one-touch stop, no-slip grip design, and 1/4" STIHL PICCO<sup>TM</sup> (PM3) saw chain, the HT 105 makes tough jobs easier. Whether pruning, performing storm cleanup, or taking on tree maintenance, this pole pruner is ideal for landscaping and tree service professionals who value performance and efficiency.