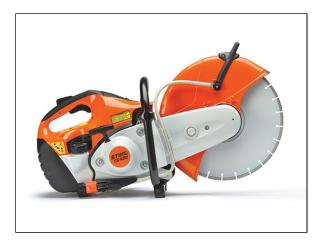

## STIHL TS 420 Cutquik Cut-Off Machine

The TS 420 is so popular, it could possibly be called "the standard" to which other cut-off machines are compared. Users like it because it is compact, lightweight, reliable and proves itself day in and day out, all day long. The TS 420 features all the high-performance features of the TS 410 – including an X2 air filtration system for a clean and smooth-running engine and virtually maintenance-free filters. With the added benefit of a 14" cutting wheel, it will handle cuts up to 4.9 inches in depth. This cut-off machine backs up its larger cutting capacity with a ton of usability features.