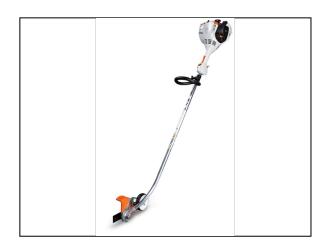

## STIHL FC 56 C-E Edger

Give your home that professionally landscaped look with the STIHL FC 56 C-E edger. With its fuel-efficient, low-emission STIHL engine, this edger powers through curbside annoyances like overgrown grass, thick weeds, and compacted soil. And thanks to its semi-automatic choke lever and Easy2Start<sup>TM</sup> system, starting the edger is easy – gently pull the cord and start defining your outdoor spaces. Its adjustable depth wheel even lets you select different cutting depths, so you can give your walkways, driveways, and areas of your property the perfect amount of definition.