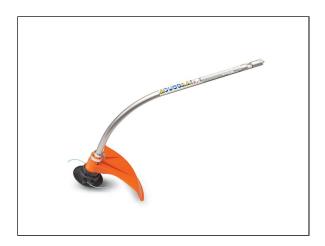

## **STIHL FSB-KM Curved Shaft Trimmer** Attachment

Turn your STIHL KombiMotor into a lightweight, easy-to-use lawn trimmer. The FSB-KM curved shaft trimmer is equipped with the AutoCut® C 6-2 EasySpool<sup>TM</sup>, which is more user-friendly when reloading line than the previous model. Furnished with an 8mm arbor shaft thread, the FSB-KM also permits use with a wider selection of optional cutting attachments than the previous model. This attachment delivers great comfort and control in tight quarters, or simply for those who prefer a curved shaft trimmer. The FSB-KM is part of the STIHL KombiSystem, a multi-task tool system featuring a range of interchangeable attachments.