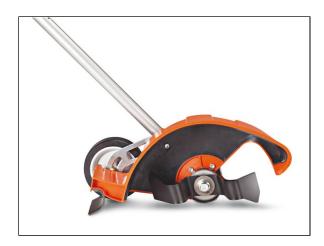

## **STIHL FBD-KM Bed Redefiner**

The STIHL FBD-KM Bed Redefiner attachment for the STIHL KombiSystem saves you time and labor by allowing you to maintain mulch and flower beds up to seven times faster than manually using a shovel. It features an "open" deflector design to cut down on clogging caused by dirt and debris, and with a solid drive shaft and a skid plate to protect the gearbox, you can be sure that the STIHL FBD-KM is a strong, durable piece of equipment. Combine that with the precision control of an adjustable depth wheel and a "line of sight" indicator, and you've got a powerful and efficient landscaping tool that's an affordable alternative to a dedicated bed redefiner. The STIHL FBD-KM is recommended for use with the KM 130 R, but can be used with the KM 90 R and KM 110 R.