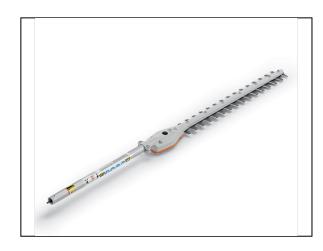

## STIHL HL-KM Straight Shaft Hedge Trimmer

Turn your STIHL KombiMotor into an efficient and agile hedge trimmer. The HL-KM straight hedge trimmer attachment gives you greater cutting control, so you can trim around obstacles with enhanced precision. It features a new, lighter gearbox design and blade assembly than the previous model for reduced fatigue when trimming high or extensive hedges. Pair it with the HT/HL CFK shaft extension for trimming taller hedges.