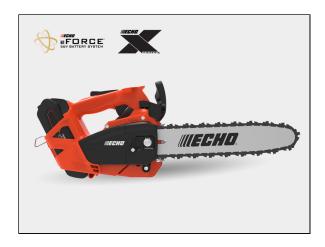

## Echo DCS-2500T 56V 12" Top Handle Chainsaw with 2.5AH Battery and Charger

Read More

**SKU:**DCS2500T-12C1

**Price:**\$629.99

Categories: Echo Power Equipment

## DCS-2500T 56V 12" Top Handle Chainsaw with 2.5AH Battery and Charger

What do the pros need from a battery-powered chainsaw? ECHO asked, then designed the DCS-2500T to meet their demanding standards. On the strength of the ECHO eFORCE<sup>TM</sup> 56V battery system, this lightweight beast is perfect for high-climbing professional arborists