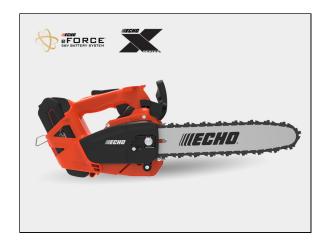

## DCS-2500T 56V 12" Top Handle Chainsaw Bare Tool

What do the pros need from a battery-powered chainsaw? ECHO asked, then designed the DCS-2500T to meet their demanding standards. On the strength of the ECHO eFORCE<sup>TM</sup> 56V battery system, this lightweight beast is perfect for high-climbing professional arborists

- Ultra lightweight for easy in-tree maneuverability
- Patented harness ring for easy and secure access
- Brushless motor