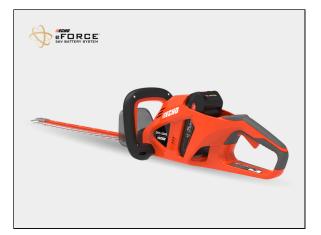

## Echo DHC-2300 56V 22" Hedge Trimmer with 2.5AH Battery and Charger

Read More

SKU:DHC2300C1

**Price:**\$249.99

Categories: Echo Power Equipment

## DHC-2300 56V 22" Hedge Trimmer with 2.5AH Battery and Charger

Beauty without bulkiness. The quiet, lightweight DHC-2300 hedge trimmer, powered by the eFORCE<sup>TM</sup> 56V battery system, makes precision cuts with a lightning-fast 53 strokes per second, trimming time and effort off the workday

- 22 in. double-sided blades for best productivity
- 1.1 in. cutting capacity for heavy use
- 53 blade strokes per second for ultra-fast cuts