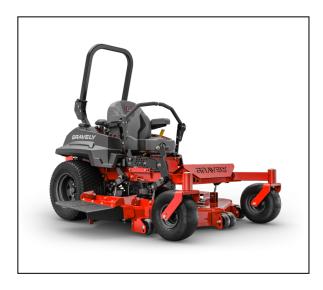

# Gravely Pro-Turn® Mach One 60" Kawasaki® Zero-Turn Mower

Overgrown properties, stalky grasses, and wet conditions are no match for the MACH ONE. The tunnel deck directs clippings away from the blades, keeping them from getting bogged down.